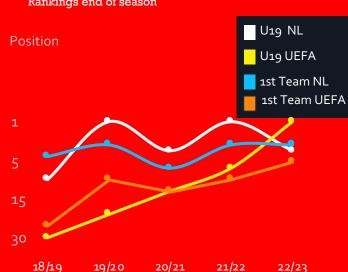

#### League performance curve

Rankings end of season

Self-trained generated huge transfer revenues

U20 wins UEFA Youth League after beating European giants