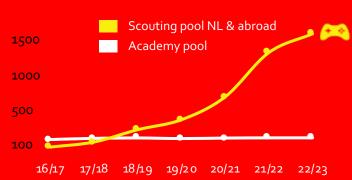

enter into an income source, contributing both on & off pitch."



# self-educated players In 1st team



# minutes played
By self-trained players



# self-trained players sold For more than € 500.000



Average domestic ranking Results 1<sup>st</sup> team Results U19



Average European ranking Results 1<sup>st</sup> team Results U19

#### League performance curve

Rankings end of season





Self-trained generated huge transfer revenues



U20 wins UEFA Youth League after beating European giants

### FACTS 6



"START Collaboration **2014** 

Goals (KPI's) achieved **5 out 5** 

## Academy Director



"The cognitive aspect is now essential in our talent ID process. We see at an early stage what potential they have."

#### Number of BrainsFirst assessments used

AZ Alkmaar | per season